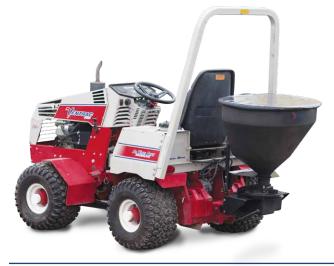

For Ventrac 3000 & 4000 series tractors

**Designed for Snow & Ice Management Applications** 

## Materials Spread.....

- **Bagged Rock Salt**
- **Calcium Flake**

The Ventrac SS300 spreader is designed for Snow & Ice Management Applications. It is used to spread materials such as **bagged rock salt** and **calcium flake**.

The SS300 features a 3 cubic foot capacity. An electronic control box comes standard and features an electronic speed control and On/Off switch.

SCHURE

An optional Drop Curtain is available for spreading material in tight quarters. The new flip-up design allows for easy storage when using spreaders in larger areas. Fits both SS575 and **SS300** spreaders.

## EXTRAGE DETAILS & SPECS

| Spreader SS300                 |                                            |
|--------------------------------|--------------------------------------------|
| Stock Code                     | 70.2011                                    |
| Motor                          | 12v, 1/3hp                                 |
| Drive                          | Sealed Reduction Gear                      |
| Spinner                        | 10-inch Steel Spinner                      |
| Controller                     | Variable Speed, Weather<br>Resistant       |
| Auger                          | 3-inch, Minimal Flow                       |
| Hopper                         | Polyethylene (LLDPE)                       |
| Spreading Width                | Up to 25 ft (7.6 m)                        |
| Required Mounting Kit          |                                            |
| 3100/3200 Spreader Install Kit | 70.8125                                    |
| 4100/4200 Spreader Install Kit | 70.8112                                    |
| Optional Accessory             |                                            |
| Drop Curtain                   | 70.8131                                    |
| Dimensions                     |                                            |
| Length                         | 34 inches (86 cm)*                         |
| Width                          | 30 inches (76 cm)                          |
| Height                         | 36 inches (91 cm)*                         |
| Weight                         | 100 lbs (45.4 kg)*                         |
| Capacity (volume)              | 3.0 ft <sup>3</sup> (.085 m <sup>3</sup> ) |
| Capacity (weight)              | 240 lbs (109 kg)**                         |