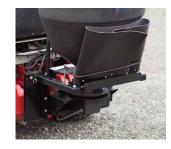

Mounting Kit on the 3000 series

Mounting Bracket on the 3000 series swings out to give access to the engine.

\* Approximate, Includes Installation Kit

\*\* Effective weight capacity depends on machine configuration. Refer to Owner's Manual for more information.