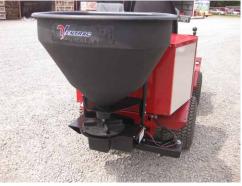

## Materials Spread.....

- **Bagged Rock Salt**
- **Calcium Flake**

The Ventrac SS300 spreader is designed for Snow & Ice Management Applications. It is used to spread materials such as **bagged rock salt** and **calcium flake**.

The SS300 features a 3 cubic foot capacity. An electronic control box comes standard and features an electronic speed control and On/Off switch.

SCHURE

An optional Drop Curtain is available for spreading material in tight quarters. The new flip-up design allows for easy storage when using spreaders in larger areas. Fits both SS575 and **SS300** spreaders.