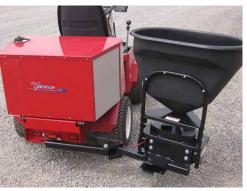

## Materials Spread.....

- **Bagged Rock Salt**
- **Calcium Flake**

The Ventrac SS300 spreader is designed for Snow & Ice Management Applications. It is used to spread materials such as **bagged rock salt** and **calcium flake**.

The SS300 features a 3 cubic foot capacity. An electronic control box comes standard and features an electronic speed control and On/Off switch.

SCHURE

An optional Drop Curtain is available for spreading material in tight quarters. The new flip-up design allows for easy storage when using spreaders in larger areas. Fits both SS575 and **SS300** spreaders.