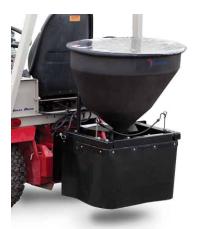

The SS300 features a 3 cubic foot capacity. An electronic control box comes standard and features an electronic speed control and On/Off switch.

SCHURE

An optional Drop Curtain is available for spreading material in tight quarters. The new flip-up design allows for easy storage when using spreaders in larger areas. Fits both SS575 and **SS300** spreaders.

Variable Speed Electronic Controls.

**Optional Drop Curtain** 

Drop Curtain flips up when not in use.