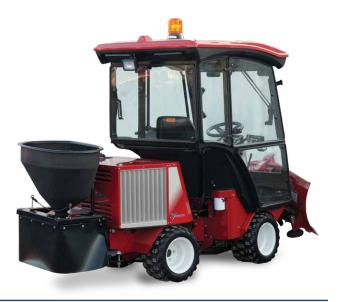

For Ventrac 3000 & 4000 series tractors

**Designed for Snow & Ice Management Applications** 

## Materials Spread.....

- **Bagged Rock Salt**
- **Calcium Flake**

The Ventrac SS300 spreader is designed for Snow & Ice Management Applications. It is used to spread materials such as **bagged rock salt** and **calcium flake**.

The SS300 features a 3 cubic foot capacity. An electronic control box comes standard and features an electronic speed control and On/Off switch.

SCHURE

An optional Drop Curtain is available for spreading material in tight quarters. The new flip-up design allows for easy storage when using spreaders in larger areas. Fits both SS575 and **SS300** spreaders.