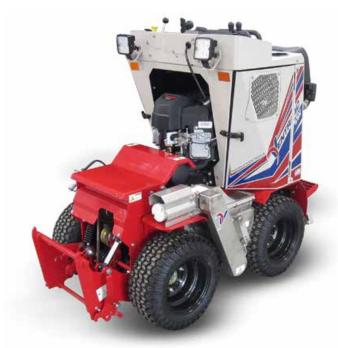

The Ventrac SSV Sidewalk Drop Spreader is the ultimate tool for spreading an array of deicing materials with precision flow control. Designed with a narrow frame and a 34" drop pattern, this spreader is ideal for spreading material on sidewalks and other narrow walkways using the Ventrac SSV.