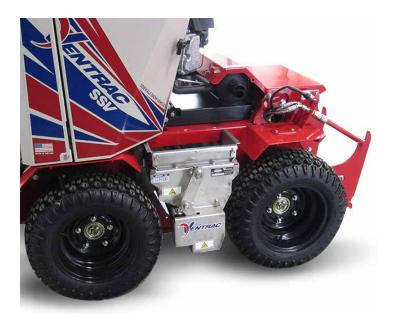

The Ventrac SSV Sidewalk Drop Spreader is the ultimate tool for spreading an array of deicing materials with precision flow control. Designed with a narrow frame and a 34" drop pattern, this spreader is ideal for spreading material on sidewalks and other narrow walkways using the Ventrac SSV.

The stainless steel hopper prevents premature failure due to rust and corrosion. The innovative agitation system prevents material bridging and eliminates the need for a traditional, noisy vibration motor.