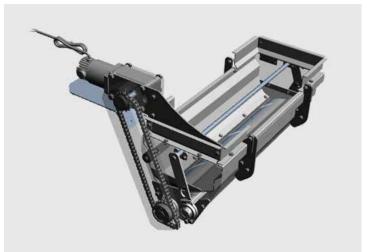

The Ventrac SSV Sidewalk Drop Spreader is the ultimate tool for spreading an array of deicing materials with precision flow control. Designed with a narrow frame and a 34" drop pattern, this spreader is ideal for spreading material on sidewalks and other narrow walkways using the Ventrac SSV.

The stainless steel hopper prevents premature failure due to rust and corrosion. The innovative agitation system prevents material bridging and eliminates the need for a traditional, noisy vibration motor.