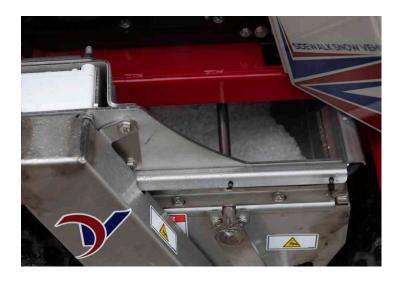

The stainless steel hopper prevents premature failure due to rust and corrosion. The innovative agitation system prevents material bridging and eliminates the need for a traditional, noisy vibration motor.