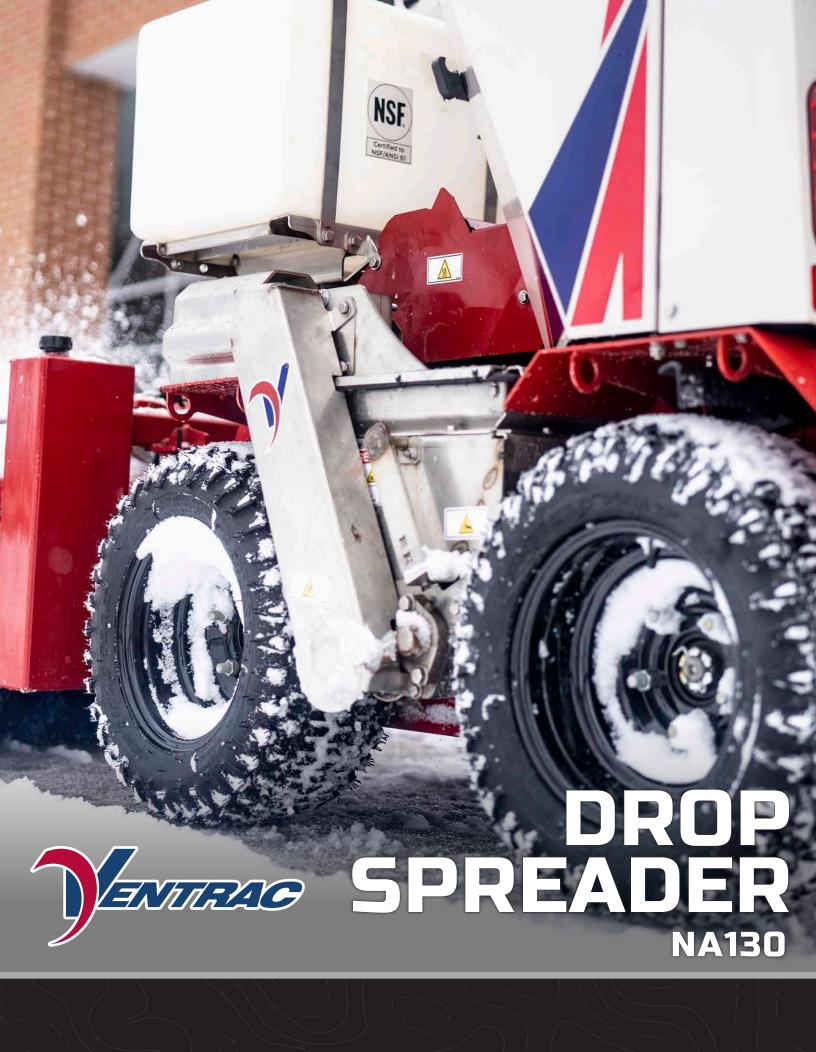

## **DROP SPREADER**

Model NA130

The Ventrac SSV Sidewalk Drop Spreader is the ultimate tool for spreading an array of deicing materials with precision flow control. Designed with a narrow frame and a 34" drop pattern, this spreader is ideal for spreading material on sidewalks and other narrow walkways using the Ventrac SSV.

The stainless steel hopper prevents premature failure due to rust and corrosion. The innovative agitation system prevents material bridging and eliminates the need for a traditional, noisy vibration motor.