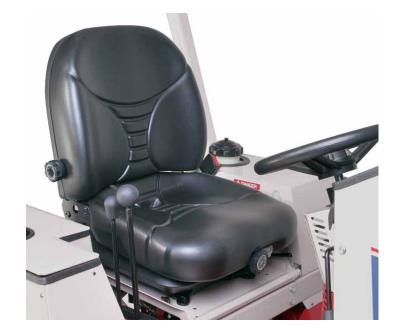

## Accessories Suspension Seat

For added comfort, support, and a smoother ride, Ventrac offers a fully adjustable Suspension Seat. Adjustments include back rest, lumbar support, and weight distribution.

## **Standard Features:**

- Lumbar Support
- Tilt Back Seat
- Suspension Weight Adjustment
- Seat Lock (4000 series only)

## **Optional Accessory:**

Arm Rests (PN 47.0231-1)