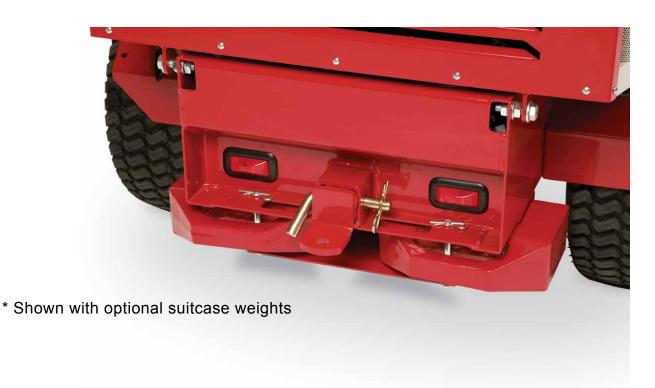

# Accessories **Rear Weight Bracket**

The rear weight bracket is available for adding additional weight to the rear of Ventrac 3100 and 3200 tractors. The tractor may perform better with additional rear weight while operating specific attachments, or working on grades.

### **Standard Features:**

Ability to Mount 1 or 2 Weights

## **Optional Accessory:**

Suitcase Weights