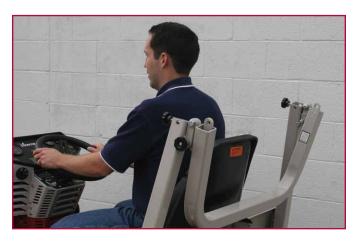

## Accessories Fold Down Roll Bar

The Fold Down Roll Bar is ideal for operating your tractor in situations where a standard roll bar would obstruct operation, such as under low-hanging trees or in low-clearance areas. Always stop and place roll bar back in its upright position once you have passed under any low obstacle to ensure safe operation.

## **Standard Features:**

- 2 pin quick adjust
- Change for low clearance areas quickly and easily
- ROPS Approved OSHA 1928.51
- "Quiet-Lock" hinge and locking pins.