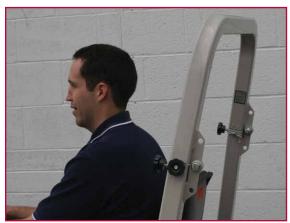

## **Standard Features:**

- 2 pin quick adjust
- Change for low clearance areas quickly and easily
- ROPS Approved OSHA 1928.51
- "Quiet-Lock" hinge and locking pins.