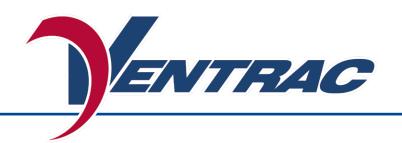

## Accessories Fold Down Roll Bar

The Fold Down Roll Bar is ideal for operating your tractor in situations where a standard roll bar would obstruct operation, such as under low-hanging trees or in low-clearance areas. Always stop and place roll bar back in its upright position once you have passed under any low obstacle to ensure safe operation.

## **Standard Features:**

- 2 pin quick adjust
- Change for low clearance areas quickly and easily
- ROPS Approved OSHA 1928.51
- "Quiet-Lock" hinge and locking pins.