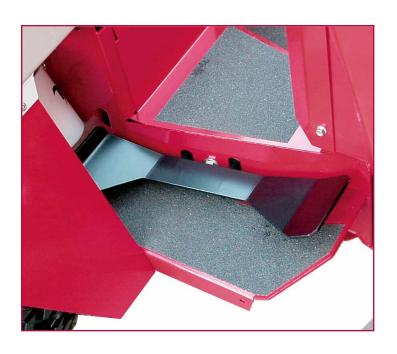

# Accessories Foot Control

The optional Foot Control Pedal can free your right hand up for forward and reverse motion on the 4000 series. This is necessary for operating the VERSA-loader attachment and helpful when using the optional rear 3-Point Hitch.

This accessory is beneficial for operators accustomed to foot operation and/or tractors with additional controls.