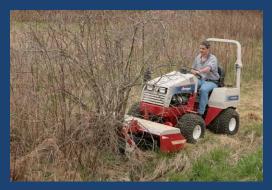

**One Tough Mower:** The Tough Cut Mower makes quick work of tall grass and brush growth.

For brush that can't be maintained with a finish mower, the tough cut will eat through the toughest weeds with no problem. It will tackle up to ½" diameter brush.

Heavy Brush: Tackle brush up to 1/2" in diameter.