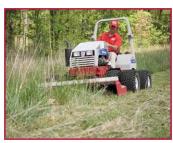

## **Ventrac gets tough with the Tough Cut Mower**

Make tough work **easy** with a Ventrac tough cut mowing deck. It easily cuts through the **toughest** weeds, high grass and heavy brush areas. Don't let overgrowth get the best of your property... let the Tough Cut mowing deck do the work.

Want to eliminate chemical use on your property? Use the tough cut mower to keep order to those heavy brush and grassy areas. Wooded paths or native grass areas can be easily kept under control with the tough cut mower. No more struggling to push your way through tough brush... let a Ventrac Tough Cut Mower lighten your work load.