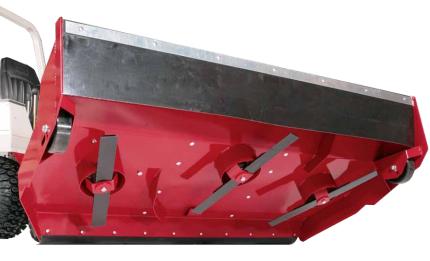

#### **Features:**

- Wide 68" cutting width
- Blades counter rotate for even cutting
- Flip-Up Deck for easy under deck access
- Capable of mowing materials ½" diameter
- Large front opening to handle thick brush
- Three cutting heights up to 4-1/4"
- Optional front caster wheels

For brush that can't be maintained with a finish mower, the tough cut will eat through the toughest weeds with no problem. It will tackle up to ½" diameter brush.

Heavy Brush: Tackle brush up to 1/2" in diameter.

Flip Up Design: The deck flips up for service and maintenance.

**Optional Swivel Wheels** 