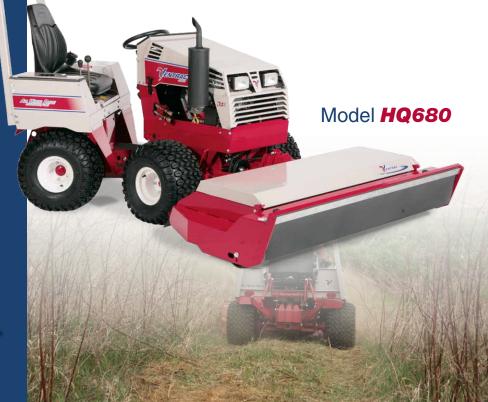

#### **Features:**

- Wide 68" cutting width
- Blades counter rotate for even cutting
- Flip-Up Deck for easy under deck access
- Capable of mowing materials ½" diameter
- Large front opening to handle thick brush
- Three cutting heights up to 4-1/4"
- Optional front caster wheels

### HQ680 Specifications

| Cutting wiath  | 68"               |
|----------------|-------------------|
| Cutting height | 3", 3.625", 4.25" |
| Height         | 18"               |
| Length         | 45"               |
| Weight         | 360 lbs.          |