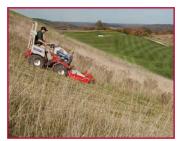

**One Tough Mower:** The Tough Cut Mower makes quick work of tall grass and brush growth.

## **Ventrac gets tough with the Tough Cut Mower**

Make tough work **easy** with a Ventrac tough cut mowing deck. It easily cuts through the **toughest** weeds, high grass and heavy brush areas. Don't let overgrowth get the best of your property... let the Tough Cut mowing deck do the work.