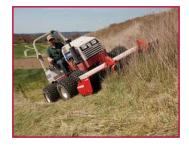

## TOUGH CUT MOWER

The Tough Cut Mower is exactly what is needed for high grass and weeds. It is perfect for maintaining nature areas without the use of chemical sprays or to provide a natural wildlife setting.

For brush that can't be maintained with a finish mower, the tough cut will eat through the toughest weeds with no problem. It will tackle up to ½" diameter brush.

Heavy Brush: Tackle brush up to 1/2" in diameter.

Want to eliminate chemical use on your property? Use the tough cut mower to keep order to those heavy brush and grassy areas. Wooded paths or native grass areas can be easily kept under control with the tough cut mower. No more struggling to push your way through tough brush... let a Ventrac Tough Cut Mower lighten your work load.