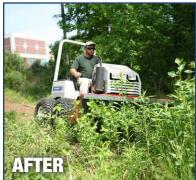

## **Ventrac gets tough with the Tough Cut Mower**

Make tough work **easy** with a Ventrac tough cut mowing deck. It easily cuts through the **toughest** weeds, high grass and heavy brush areas. Don't let overgrowth get the best of your property... let the Tough Cut mowing deck do the work.

## TOUGH CUT MOWER

The Tough Cut Mower is exactly what is needed for high grass and weeds. It is perfect for maintaining nature areas without the use of chemical sprays or to provide a natural wildlife setting.

Want to eliminate chemical use on your property? Use the tough cut mower to keep order to those heavy brush and grassy areas. Wooded paths or native grass areas can be easily kept under control with the tough cut mower. No more struggling to push your way through tough brush... let a Ventrac Tough Cut Mower lighten your work load.