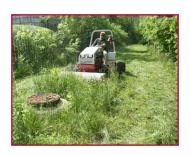

**One Tough Mower:** The Tough Cut Mower makes quick work of tall grass and brush growth.

## TOUGH CUT MOWER

The Tough Cut Mower is exactly what is needed for high grass and weeds. It is perfect for maintaining nature areas without the use of chemical sprays or to provide a natural wildlife setting.

For brush that can't be maintained with a finish mower, the tough cut will eat through the toughest weeds with no problem. It will tackle up to ½" diameter brush.

Heavy Brush: Tackle brush up to 1/2" in diameter.