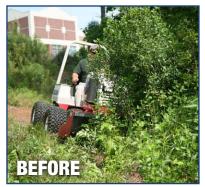

## **Ventrac gets tough with the Tough Cut Mower**

Make tough work **easy** with a Ventrac tough cut mowing deck. It easily cuts through the **toughest** weeds, high grass and heavy brush areas. Don't let overgrowth get the best of your property... let the Tough Cut mowing deck do the work.

## TOUGH CUT MOWER

The Tough Cut Mower is exactly what is needed for high grass and weeds. It is perfect for maintaining nature areas without the use of chemical sprays or to provide a natural wildlife setting.

Want to eliminate chemical use on your property? Use the tough cut mower to keep order to those heavy brush and grassy areas. Wooded paths or native grass areas can be easily kept under control with the tough cut mower. No more struggling to push your way through tough brush... let a Ventrac Tough Cut Mower lighten your work load.