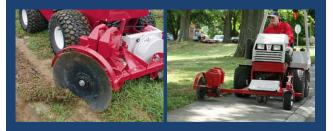

### **Edger Advantages:**

- Natural control of grass overgrowth around landscaping
- Quickly edges golf course cart paths
- Great for sidewalk, curb, flower bed and path edging
- Efficiently cuts a uniform edge
- Operates from left or right of the tractor

### **Sod Cutter Advantages:**

- Easily cuts through soil with established root bed
- Pull back sod for trenching lines
- Cutting depth of 0 to 2-1/2 inches

**Edge Perfection:** The Ventrac Edger leaves your sidewalks, trails, and paths looking sharp.

### Edger ED200

The Ventrac Edger is a handy attachment to make the back-breaking task of landscape edging painless and easy. Parks, golf courses and municipalities find the edger indispensable for controlling grass overgrowth on paths, trails, sidewalks, and sand traps. It's a fast and easy way to keep a perfect edge for a neat, uniform landscape and less overgrowth.

#### **Sod Cutter EC240**

Removing sod can be a time consuming, difficult job. With the Ventrac sod cutter, the work becomes much easier.

Landscapers and homeowners love the sod cutter for preparing

new landscape beds, cutting back sod for new garden areas and lawns or shaving back sod for walkways. The sod cutter attachment is perfect for cutting back sod for digging trenches or replacing sod in heavily travelled areas.