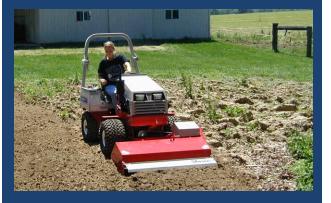

#### Tiller KL480

A powerful tool for preparation

of gardens and yards, the Ventrac tiller attachment can handle the hardest ground with ease. It transforms hard soil into a soft airy base perfect for growing grass, vegetables

so you don't have to.