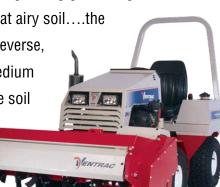

### **Tiller Advantages:**

- Expand a new tilling service for customers
- Prepare dirt for new lawns and landscaping beds
- Works up old weeds and brush for flower beds and gardens
- Turns hard garden soil into an airy planting medium
- Easy to see front-mounted attachment
- Operates in reverse to prevent running over soil after prepped

#### Tiller KL480

A powerful tool for preparation

of gardens and yards, the Ventrac tiller attachment can handle the hardest ground with ease. It transforms hard soil into a soft airy base perfect for growing grass, vegetables

so you don't have to.