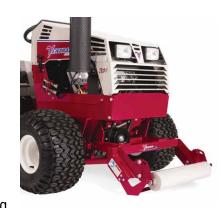

### Product Feature TILLER

### **Tiller Advantages:**

- Expand a new tilling service for customers
- Prepare dirt for new lawns and landscaping beds
- Works up old weeds and brush for flower beds and gardens
- Turns hard garden soil into an airy planting medium
- Easy to see front-mounted attachment
- Operates in reverse to prevent running over soil after prepped

#### Tiller KL480

A powerful tool for preparation

of gardens and yards, the Ventrac tiller attachment can handle the hardest ground with ease. It transforms hard soil into a soft airy base perfect for growing grass, vegetables

so you don't have to.