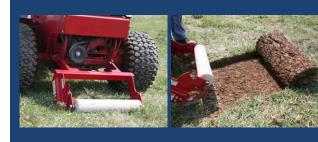

### **Sod Cutter Advantages:**

- Easily cuts through soil with established root bed
- Pull back sod for trenching lines
- Cutting depth of 0 to 2-1/2 inches

**Edge Perfection:** The Ventrac Edger leaves your sidewalks, trails, and paths looking sharp.

#### **Sod Cutter EC240**

Removing sod can be a time consuming, difficult job. With the Ventrac sod cutter, the work becomes much easier.

Landscapers and homeowners love the sod cutter for preparing

new landscape beds, cutting back sod for new garden areas and lawns or shaving back sod for walkways. The sod cutter attachment is perfect for cutting back sod for digging trenches or replacing sod in heavily travelled areas.