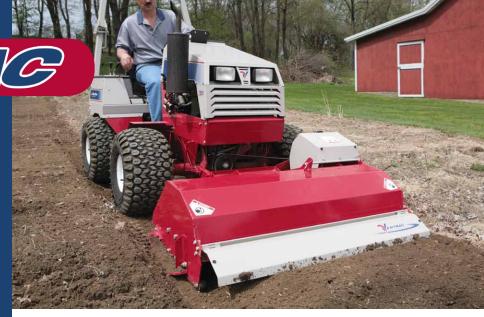

Ready for spring: Turn hard soil into an airy garden bed.

#### Tiller KL480

A powerful tool for preparation

of gardens and yards, the Ventrac tiller attachment can handle the hardest ground with ease. It transforms hard soil into a soft airy base perfect for growing grass, vegetables

so you don't have to.